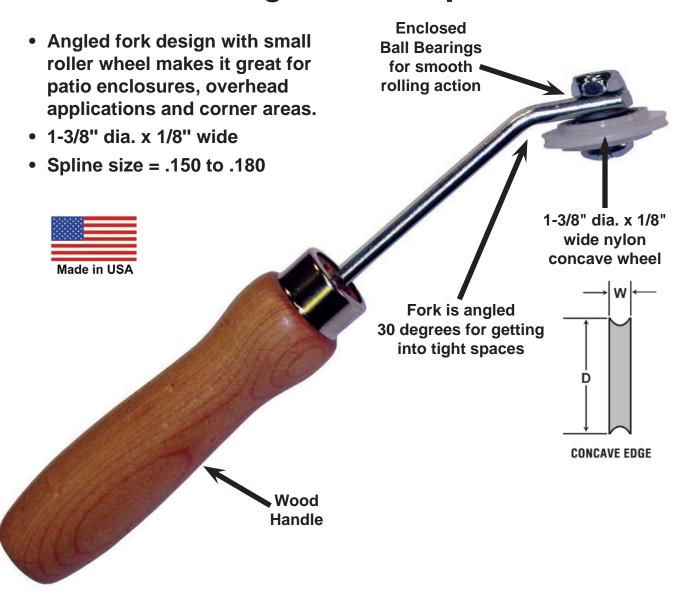

## **#MR12300 Angled-fork Spline Roller**

| MODEL # | DESCRIPTION                                                              | WEIGHT     |
|---------|--------------------------------------------------------------------------|------------|
| MR12300 | Screen spline roller: Angled-fork with 1-3/8" x 1/8" concave nylon wheel | 0.406 lbs. |

## New Screen Roller from Everhard!

"Roll With American Quality"

Our MR12300 has an angled fork design that makes it great for patio enclosures, overhead applications and corner areas!

PRSRT STD
U.S. POSTAGE
CAUTON, OH
PERMIT NO. 705